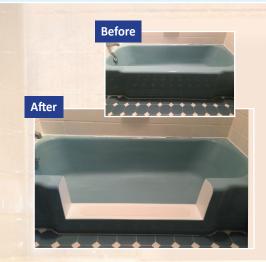

## It's Like Having A Walk In Shower Without The Cost!

We create the opening that fits your needs. Unlike a cap system, The TubcuT® adapts to you. With our exclusive process, you dictate where we create the opening, how wide and how low, typically just 4" off the floor. 1

Improve Accessibility

• Complete in One Day

Reversability Available
Satisfaction Guarantee