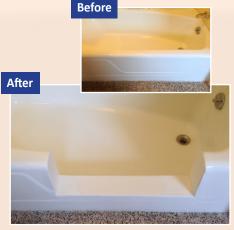

## It's Like Having A Walk In Shower Without The Cost!

We create the opening that fits your needs. Unlike a cap system, The TubcuT® adapts to you. With our exclusive process, you dictate where we create the opening, how wide and how low, typically just 4" off the floor. 1

Improve Accessibility

• Complete in One Day

Reversability Available
Satisfaction Guarantee