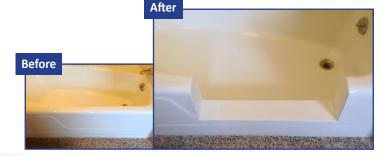

### Save 90% on Replacement Cost!

We convert your tub to a walk in shower in just one day. No plumbing or demolition. Little to no disruption. A simple shower curtain, the same used on a shower stall, stops any water concerns. Shower doors optional.

#### It's Like Having A Walk In Shower Without The Cost!

We create the opening that fits your needs. Unlike a cap system, The TubcuT® adapts to you. With our exclusive process, you dictate where we create the opening, how wide and how low, typically just 4" off the floor.