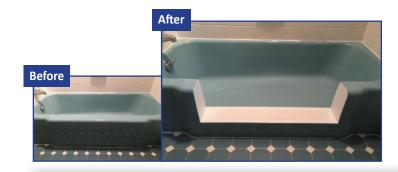

### Save 90% on Replacement Cost!

We convert your tub to a walk in shower in just one day. No plumbing or demolition. Little to no disruption. A simple shower curtain, the same used on a shower stall, stops any water concerns. Shower doors optional.

#### It's Like Having A Walk In Shower Without The Cost!

We create the opening that fits your needs. Unlike a cap system, The TubcuT® adapts to you. With our exclusive process, you dictate where we create the opening, how wide and how low, typically just 4" off the floor.